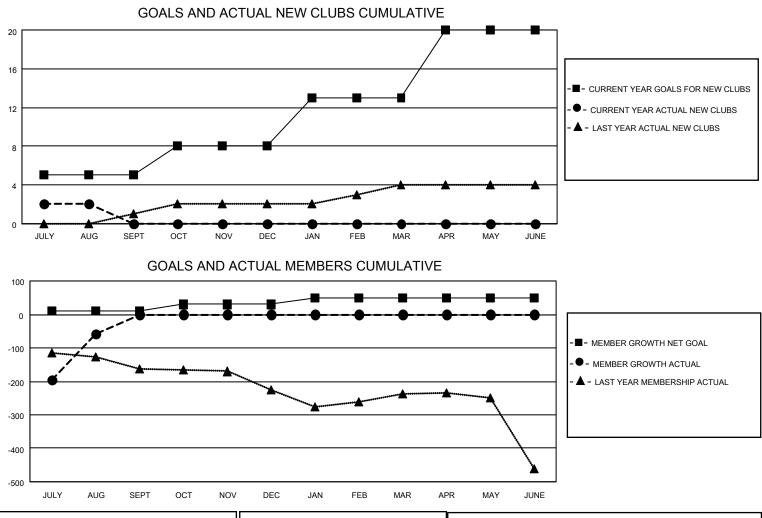

## LOCATION INDIA

District 321C2

Results as of: 8/31/2023

| Clubs                 |               |           |               | Members               |                         |                         |                                                    |
|-----------------------|---------------|-----------|---------------|-----------------------|-------------------------|-------------------------|----------------------------------------------------|
| RESULTS FOR 2023-2024 |               |           |               | RESULTS FOR 2023-2024 |                         |                         |                                                    |
| QUARTER               | NEW CLUB GOAL | NEW CLUBS | DROPPED CLUBS | QUARTER ME            | MBER GROWTH NET<br>GOAL | MEMBER GROWTH<br>ACTUAL | DROPPED<br>MEMBERS ACTUAL<br>(including transfers) |
| JULY/AUG/SEPT         | 5             | 2         | 1             | JULY/AUG/SEPT         | 10                      | 512                     | 398                                                |
| OCT/NOV/DEC           | 3             | 0         | 0             | OCT/NOV/DEC           | 20                      | 0                       | 0                                                  |
| JAN/FEB/MAR           | 5             | 0         | 0             | JAN/FEB/MAR           | 20                      | 0                       | 0                                                  |
| APR/MAY/JUNE          | 7             | 0         | 0             | APR/MAY/JUNE          | 0                       | 0                       | 0                                                  |